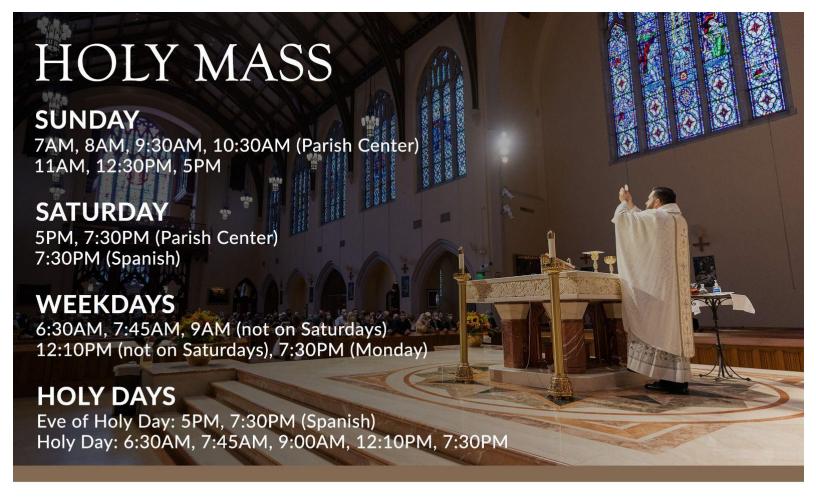

#### CATHEDRAL HOURS

As a reminder to parishioners and visitors alike, the Cathedral is open Monday through Friday from 6:00 a.m. to 6:30 p.m. On weekends it is open until the completion of that day's final Mass. The Adoration Chapel (Clinton Ave. entrance) is open Monday – Saturday from 7:30 a.m. to 2:00 p.m. On Sundays it will open following the 7:00 a.m. Mass and remain open until 6:00 p.m.

#### Confession

Saturday, Eve of Holy Day, and Eve of First Friday from 4:00 to 4:45 p.m. Monday Evening following 7:30 p.m. Mass. Wednesday Morning following the 7:45 a.m. Mass and the 12:10 p.m. Mass.

#### Baptism

Once a month on Saturday at 12:30 p.m. and on the 2nd and 4th Sunday of the month at 1:45 p.m. Contact the Rectory Office to arrange for interview, ceremony and registration for required Baptism Preparation Class (for first time parents). Spanish Baptisms take place before the 7:30 p.m. Spanish Mass on Saturday evening. Please call the Rectory Office for more information.