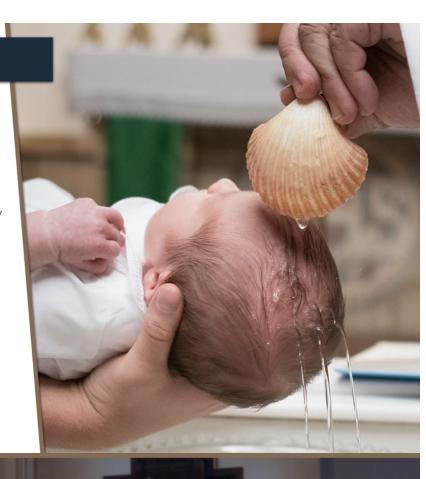

#### THE NEWLY BAPTIZED

On July 3, 7, 10 & 11, 2021 we welcomed the following children into the St. Agnes Cathedral Parish Community:

Maeve Alligier Luna Gavilanes Sofia Macaluso Jackson Azznara Paige Keneally John McDonald Henry Barnaby Rocco LaRusso Mia Pagello Alessia Bucchio Leo Leuprecht Mary Paradine Stella Caso Lucca Leuprecht Miles Tutrone Audrey DeVito Dominic Losee Anna Zitzmann

Finn Dooley Carter Lynch

Congratulations to the parents of the newly baptized.